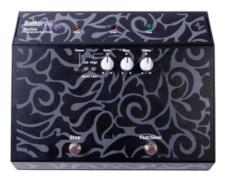

## Fusion Preamp Interface Pedal

The Fusion Preamp Interface
Pedal is designed for connecting and
controlling Leslie® speaker cabinets, enabling
simultaneous Leslie® operation and safe speed switching.
The Fusion Pedal maintains the features of the original Fusion Preamp
Interface, with the added convenience of a pedal design.

The Fusion Pedal is ergonomically designed with the player in mind. The location of the switches helps keep the player's foot from leaving the ground, facilitating more comfortable transitions.