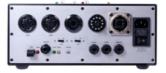

## **Standard Features**

- EFX Send/Return Jacks
- 1/4" Input
- 122/147 6-Pin Output, 11-Pin Output, 11-Pin Input
- Available in configurable models

Please visit BookerLAB.com for more configurations and technical specifications. Leslie\* is a registered trademark of Hammond Suzuki Corporation.