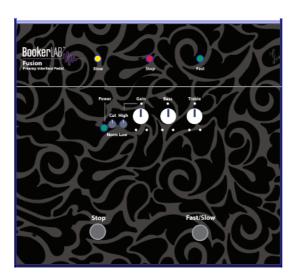

## Fusion Preamp Interface Pedal

The Fusion Preamp Interface
Pedal is designed for connecting and
controlling Leslie® speaker cabinets, enabling
simultaneous Leslie® operation and safe speed switching.
The Fusion Pedal maintains the features of the original Fusion Preamp
Interface, with the added convenience of a pedal design.

The built-in preamp provides up to 26db of clean gain, volume, treble and bass controls with ¼" send and return effects (EFX) loop. A ¼" input is available for guitars as well as other keyboards or electronic instruments. A low-cut switch is useful for acoustic guitars, too. The gain select switch allows you to vary low or high gain to suit your application.

For added speed control there is an individual selection of N (Normal = Fast/Slow) or E (Enhanced = Fast/Stop/Slow) mode for the 122 and 147. A terminal block is also installed if hardwiring of the speed swith is desired.

The Fusion Pedal is ergonomically designed with the player in mind. The location of the switches helps keep the player's foot from leaving the ground, facilitating more comfortable transitions.