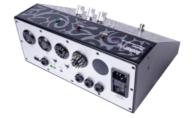

## **Standard Features**

- EFX Send/Return Jacks
- 1/4" Input
- 122/147 6-Pin Output, 11-Pin Output, 11-Pin Input
- Available in configurable models

Please visit BookerLAB.com for more configurations and technical specifications. Leslie\* is a registered trademark of Hammond Suzuki Corporation.